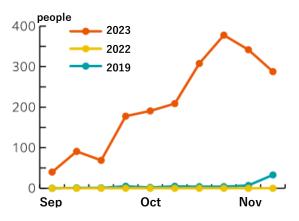

#### Influenza infection is spreading earlier than usual

Changes in the number of people infected with influenza in the jurisdiction of Fuji