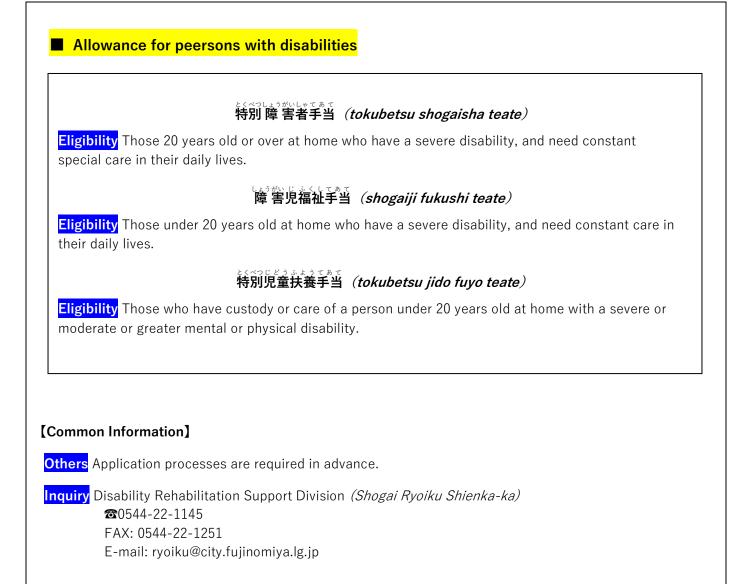

#### Notice Medical care subsidies and allowances for persons with disabilities

#### Persons with mental disabilities

#### Independence support medical care

If you see a doctor at a designated medical institution, you can receive medical care with a 10% copayment.

Eligibility Those who have a mental illness and need continuous outpatient medical care.

#### Subsidies for hospitalization expenses

Half of the co-payment for medical expenses can be subsidized.

Eligibility Those who have a family member has been hospitalized for more than 3 months due to mental illness and need further continuous hospitalization, etc.

Application At the counter of the Disability Rehabilitation Support Division, 1st floor of City Hall

Others A hospitalization certificate is required for application.