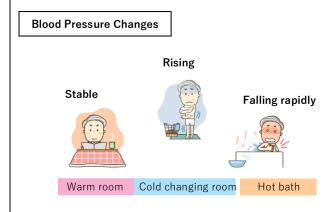

#### Notice Be careful of heat shock!

Heat shock is when a sudden change in temperature causes blood pressure to rise or fall, and results in illnesses such as myocardial infarction, cerebral hemorrhage, or cerebral infarction.

It is said that as many as 19,000 people die every year while taking a bath nationwide. It is more likely to occur when there is a temperature difference of 10°C or more between a room with heating and not heating, and is more common in the elderly and people with chronic diseases such as high blood pressure and diabetes.

#### Be careful with these things!

- Try to not make temperature differences between rooms, for example, warming the changing room before taking a bath.
- Do not take a bath immediately after drinking or eating.
- Set the temperature of the water in the bath to 41°C or lower.
- Do not spend more than 10 minutes in the bathtub.
- Stand up slowly when getting out of the bathtub.