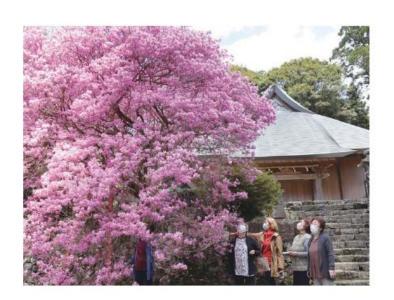

# Hundreds of years old Mitsuba azalea in full bloom

In early April, the Mitsuba azalea in front of Murayama Sengen Shrine, a component of Mt. Fuji UNESCO World Heritage site.

Here, at an altitude of 500 meters, the purple flowers are brighter and more vivid than on the lower places. Many visitors came to see the 3-meter high, 5-meter wide azalea that announces the arrival of spring this year too.