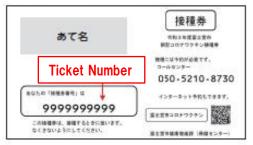

### Information

How to book or things to bring are written.

- **2** Vaccination ticket The vaccination ticket number is written.
- **Instructions for vaccination** Please read before booking.

#### 9:00-Start Accepting Reservations

Check the numbers on the vaccination ticket and book by phone or online.