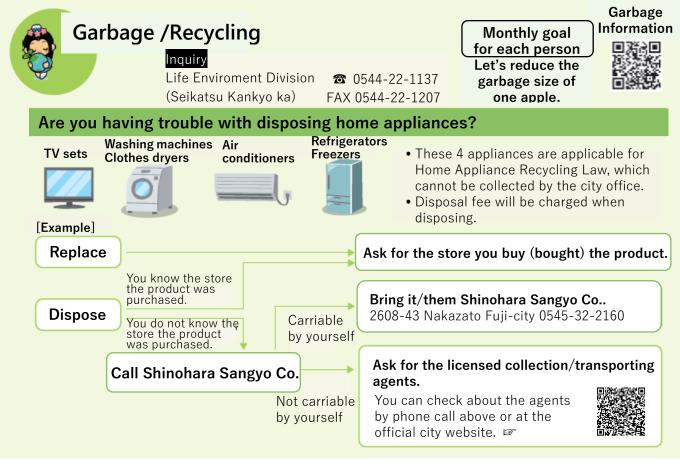

es

Just a little bit of effort from each of us can lead to a kinder life for others. Why don't we start with what we can do and bring it into our daily lives?

### Yasashii Nihongo (Easy Japanese)

Easy Japanese is a Japanese that is rephrased in a way that is easy to understand for foreigners, children, the elderly, and people with disabilities.

### In simple words

- 今朝(Kesa/This morning) → 今日の朝(Kyo no asa/Today's morning)
- 欠席する(Kesseki suru/Be absent)→ **休みます(Yasumi masu**/Not attend)
- 着席する(Chakuseki suru/Be seated)→ 座ります(Suwari masu/Sit down)
- 土足禁止(Dosoku Genkin/No footwear allowed)
  - → 靴をぬいでください(Kutsu wo nuide kudasai/Please take off your shoes.) \* Let's put phonetic guides(Furigana) for kanjis.

Inquiry Public Information Division (Koho-ka) 🕿 0544-22-1119 🛛 FAX 0544-22-1206



### <u>May 2021</u>

## Schedule from May 1<sup>st</sup> to June 10<sup>th</sup>

### First-aid medical Treatment Center (Kyukyu Iryo Center)

### **☎0544-24-9999 / Fax:0544-24-9995** Adress:12-1 Miyahara, Fujinomiya 〒418-0005

| Medical treatment subject | Day                                                      | Time                       |
|---------------------------|----------------------------------------------------------|----------------------------|
| Internal medicine (Naika) | Weekdays                                                 | 19:00-8:00 on the next day |
| Pediatrics (Shonika)      | Saturdays                                                | 14:00-8:00 on the next day |
| Surgery (Geka)            | Sundays, Public holidays, Year-end and New year holidays | 8:00-8:00