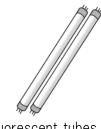

#### Please put out the fluorescent tube on the day of oversized garbage

Items that use mercury such as fluorescent tubes should be put on the day of collecting oversized garbage. XLED and incandescent lamps are incombustible.

#### Those using mercury

fluorescent tubes

mercury thermometer

mercury medical thermometer

mercury sphygmomanometer

#### Precaution when putting out as garbage

- ♦ Please do not break it by putting it in the box at the time of purchase or wrapping it in newspaper.
- ♦ If it breaks, wrap it in newspaper and put it in the city's designated garbage bag.