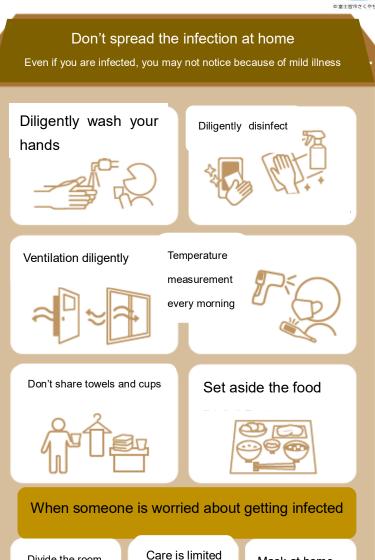

# To prevent infection at home

Domestic infections are increasing To protect the family and reduce the burden of the medical field

Minimize movement and contact of people

Don't bring the virus into your house

Avoid unnecessary urgent going out And avoid crowds when shopping

Refrain from moving across prefectural borders

Refrain from having dinner other than family members living together

Mask at home

Divide the room