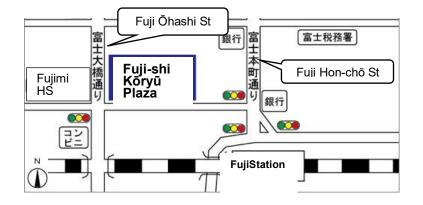

When you get an income tax refund ,declaration required

Fuji-shi Koryu Plaza (Fuji-city Exchange Plaza)

Address 20-1 Fuji cho Fuji city XPlease refrain from inquiries to Koryu Plaza

February 16<sup>th</sup> (Tue)~March 15<sup>th</sup> (Mon) 9:00~17:00 (Weekdays)

- you may be refused to enter the venue on the day of the event
- Please use public transfortation as much as possible
- Where to submit the declaration form

Address to∓416-8650297-1HonichibaFuji Tax Office