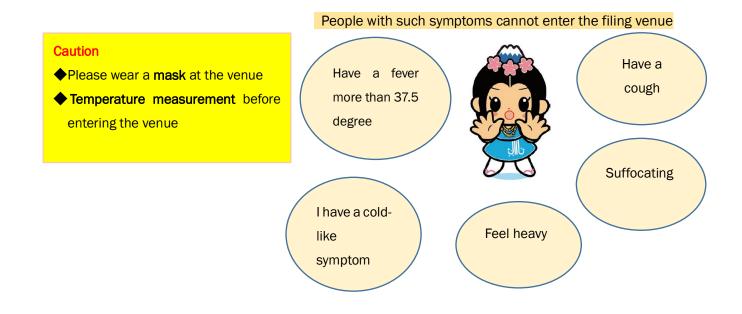

# Don't forget to report your tax

Thorough infection prevention

Income tax Final tax return Payment deadline

March15th, Monday

The tax office doesn't accept tax return from February 10<sup>th</sup> to March 15<sup>th</sup> Please come to the each venue **※**Details of the venue are on the next page Inquiry Fuji tax office Tax return telephone consultation center ☎0545-61-2460 (select number 0)

 A numbered ticket is required to enter the venue
 ※ Numbered ticket will be distributed at the venue on the day and obtained from the LINE app

Click here for details -

\*Depending on the distribution status of the numbered ticket

- you may be refused to enter the venue on the day of the event
- Please use public transfortation as much as possible
- Where to submit the declaration form

Address to∓416-8650297-1HonichibaFuji Tax Office