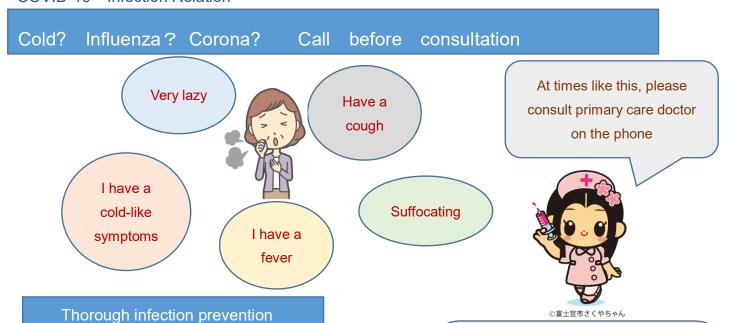

## Please do not go to the hospital before consultation

If you have infected with influenza or corona virus, you might infect other patient and healthcare professional

### Those people without a family doctor

Please contact a nearby medical institution or Shizuoka prefecture

"fever consultation center" by phone.

Accept :24hours Saturday, Sunday, public holidays, New year holidays

2050-5371-0561

Those who have hearing impairment Fax: 054-281-7702

Keep distance of 2 meters from people as much as possible

Wearing a mask

Wear a mask when you go out even if you have no symptoms

Wash your hands