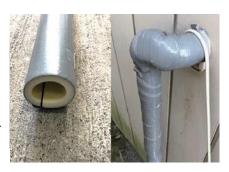

## Let's prevent freezing of waterpipes

To prevent trouble such as ruptur of waterpipes due to freezing, cover the waterpipes on the surface with a heat insulating marerials such as styroform to prevent it.

In the unlikely event that it was dameged and water leaked, close the farcet and ask the city's designated construction shop for repair. The cost will be borne by the user or the owner

InquiryWater Supply Division