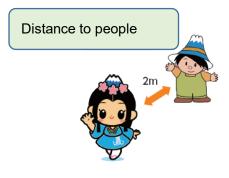

2050-5371-0561

Those who have hearing impairment Fax: 054-281-7702

Keep distance of 2 meters from people as much as possible

Wearing a mask

Wear a mask when you go out even if you have no symptoms

Wash your hands