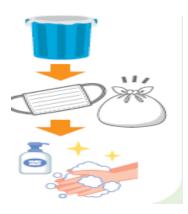

-Try to 3 tips for take out the trash of used face masks-

- 1. Before the trash can gets full, please change the plastic trash bag
- 2. When you take out the trash of your used face masks, do not touch the part of the face mask that coves your face. Try to touch strings. Do not forget tie up that plastic trash bag 🖑
- 3. After you take out the trash, wash your hands well