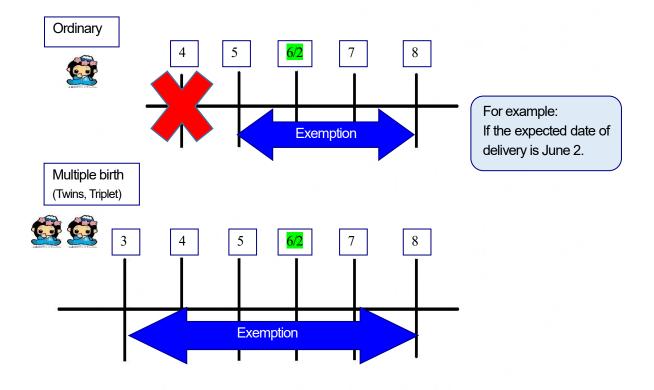

## The National Pension Premium for Prenatal and Postnatal Period is Exempt

| Who is eligible | National Pension No. 1 Insured with a birth date of February 1, 2019 or later                                                   |  |  |
|-----------------|---------------------------------------------------------------------------------------------------------------------------------|--|--|
|                 | * Delivery refers to the gestation period is over 85 days (4 months)                                                            |  |  |
|                 | (Including those who have stillbirth, miscarriage and premature birth.)                                                         |  |  |
| Application     | 6 months before the expected date of delivery at Insurance and Pension Division                                                 |  |  |
| Bring items     | Maternity record book, pension book or my number card, Seal (mitome-in) and ID (driver's license, passport, residence card etc) |  |  |