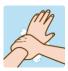

How to wash your hands correctly

- 1. Wet your hands with water and wash your palms with soap
- 2. Wash it to extend the back of your hand
- 3. Wash your fingertips and under nails carefully
- 4. Wash in between your fingers
- 5. Wash while twisting your thumb
- 6. Wash your wrists
- ★To avoid crowded places and closed spaces