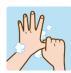

How to wash your hands correctly

- 1. Wet your hands with water and wash your palms with soap
- 2. Wash it to extend the back of your hand
- 3. Wash your fingertips and under nails carefully
- 4. Wash in between your fingers
- 5. Wash while twisting your thumb
- 6. Wash your wrists
- ★To avoid crowded places and closed spaces